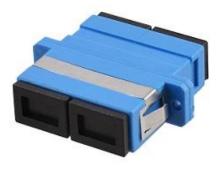

## **Discerption**

ProLink Coupler SC SM-DUPLEX

## **Description**

Prolink Couplers have been designed for installation into Prolink fiber patch panels and termination boxes.

Provide a robust and easy way to terminate.

#### **Features**

small Size, High Precision.

Zirconia ceramics ferrule.

PROLING Low insertion Loss.

High Return Loss

### **Speciations**

| Connectors type | SC       |
|-----------------|----------|
| Fiber Type      | SM 9/125 |
| Coupler Color   | Blue     |
| Insertion loss  | 0.1dB    |
| Return loss     | >20dB    |