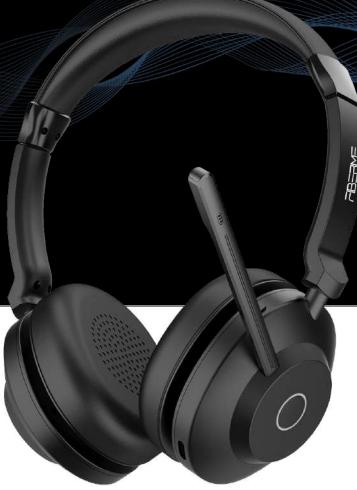

## FBH35D

The FIBERME FBH35D Bluetooth headset is designed for everyday use, offering an impressive talk/play time of up to 45 hours and 200 hours of standby time. With its modern design, it is ideal for business, gaming, and sports activities.

Large Capacity Battery

**Dual Devices** Connection

96% Noise Cancellation

Up-to 30 Meters

Multi-Function Keys

HD Voice Quality

Bluetooth 5.2

Charging Time: 2 hours