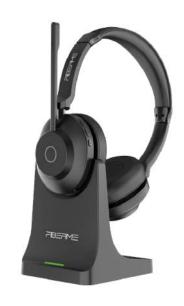

## FBH35D

The FIBERME FBH35D Bluetooth headset is designed for everyday use, offering an impressive talk/play time of up to 45 hours and 200 hours of standby time. With its modern design, it is ideal for business, gaming, and sports activities.

Large Capacity Battery

**Dual Devices** Connection

96% Noise Cancellation

Up-to 30 Meters

Multi-Function Keys

HD Voice Quality

Bluetooth 5.2

Charging Time: 2 hours