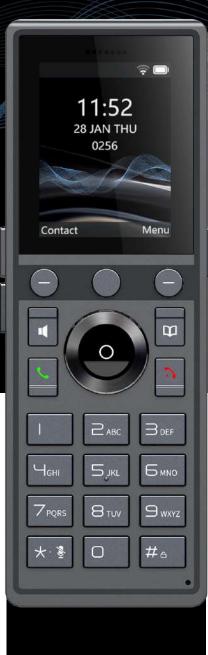

### FW620

FIBERME FW620 is a portable, elegant Wi-Fi IP-Phone designed for mobile communication applications, With built-in dual-band 2.4GHz & 5GHz Wi-Fi, FW620 can achieve stable and efficient communication in various wireless network environments, Moreover, it integrates Bluetooth 5.0 for pairing with headsets and mobile devices, Installed with a rechargeable 1900mAh battery, FW620 is ready for 9 hours talk time or 200 hours standby time, FW620 is widely used in various wireless scenarios such as enterprises, shopping malls, and hotels, providing users with a high-quality mobile communication experience.

| LCD Screen               | 2.0" 240 x 320 Color High-Definition LCD Display                                                                                                                                                                                                                                                                                           |
|--------------------------|--------------------------------------------------------------------------------------------------------------------------------------------------------------------------------------------------------------------------------------------------------------------------------------------------------------------------------------------|
| Function Keys            | <ul> <li>12 Standard phone digits keys</li> <li>Support 16 DSS Keys</li> <li>One configurable push-to-talk (PTT) button for speed dial</li> <li>Navigation Keys</li> <li>1 OK key</li> <li>2 Volume control keys (Up/Down)</li> <li>3 Soft Keys</li> <li>Phonebook Key</li> <li>Speaker Key</li> <li>1 PTT Key</li> <li>1 Power</li> </ul> |
| SIP Accounts             | 4 SIP accounts                                                                                                                                                                                                                                                                                                                             |
| Network/Connections      | Built-in Wi-Fi, support 802.11 a/b/g/n/ac protocol:  • 2.4GHz IEEE 802.11 b/g/n  • 5GHz IEEE 802.11a/n/ac  • Encryption: WPA /WPA2-PSK, 802.1X EAP Built-in Bluetooth 5.0                                                                                                                                                                  |
| Languages                | English/Chinese/German/French/Italian/Portuguese/Russian/Spanish/Japanese/Korean                                                                                                                                                                                                                                                           |
| Phonebook / Call History | <ul> <li>1000 Records; phonebook search/import/export; XML/LDAP remote phonebook; blacklist</li> <li>600 Records; call history: all/missed/dialed/received</li> </ul>                                                                                                                                                                      |
| Audio Conferencing       | Supports 3-way audio conferencing for easy conference calls                                                                                                                                                                                                                                                                                |
| Auto-provision           | Auto-Provisioning via FTP/TFTP/HTTP/HTTPS/DHCP OPT66/ SIP PnP/TR-069                                                                                                                                                                                                                                                                       |
| Audio Codec              | <ul> <li>Narrowband Codec: G.711a/u, G.729AB, G.723.1, G.726, iLBC</li> <li>Wideband Codec: G.722, Opus</li> </ul>                                                                                                                                                                                                                         |
| Power Management         | <ul> <li>DC input: 5V/2A</li> <li>Charging notification</li> <li>Full power notification</li> <li>Low battery notification</li> <li>After the abnormal shutdown, the device will boot automatically when charging again</li> <li>Real-time statistics/display of system power</li> </ul>                                                   |